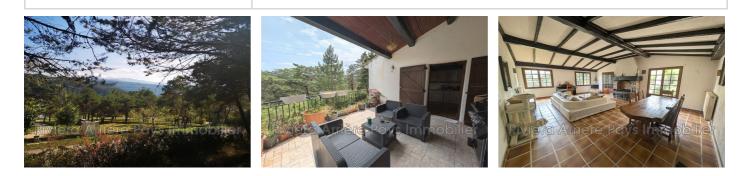

## 410 000 €

For sale house 7 rooms Surface : 213 m<sup>2</sup> Surface of the living : 37 m<sup>2</sup> Surface of the land : 1711 m<sup>2</sup> Year of construction : 1975 Exposition : Sud View : Campagne Hot w ater : Fuel Couverture : tiles Features : Calme absolu, Terrasses 65m<sup>2</sup>, Jardin cloturé, Un appartement de 4 pièces et un appartement de 3 pièces, fireplace, Chambre de plain-pied, Garage

## House 55 La Penne

La PENNE 1 hour 10 minutes from NICE airport, beaches and ski slopes: Located just 20 minutes from Puget-Thèniers and its shops, this detached house of 213 m<sup>2</sup> facing south is built on 1711 m<sup>2</sup> of wooded and fenced land. On the ground floor: A 4-room house comprising a large living/dining room with fireplace and terrace, a separate kitchen opening onto a covered terrace with barbecue, a toilet, a dressing room and three bedrooms, one of which has an en-suite bathroom. On the ground floor: A garage and a 3-room dwelling comprising a living room opening onto a covered terrace, a kitchen, two bedrooms and a bathroom. And a workshop. The two dwellings communicate with each other by an internal staircase without having to carry out any work. This house can be used as two separate dwellings or as a 7-room house. For more information, photos or to arrange a visit, contact Cyril LHUILIER, manager of the RIVIERA ARRIÈRE-PAYS IMMOBILIER agency. The...