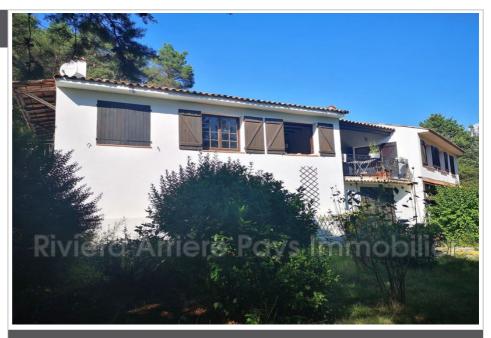

## 410 000 €

For sale house 7 rooms Surface : 213 m<sup>2</sup> Surface of the living : 37 m<sup>2</sup> Surface of the land : 1711 m<sup>2</sup> Year of construction : 1975 Exposition : Sud View : Campagne Hot w ater : Fuel Couverture : tiles Features : Calme absolu, Terrasses 65m<sup>2</sup>, Jardin cloturé, Un appartement de 4 pièces et un appartement de 3 pièces, fireplace, Chambre de plain-pied, Garage

## House 55 La Penne

La PENNE 1 hour 10 minutes from NICE airport, beaches and ski slopes: Located just 20 minutes from Puget-Thèniers and its shops, this detached house of 213 m<sup>2</sup> facing south is built on 1711 m<sup>2</sup> of wooded and fenced land. On the ground floor: A 4-room house comprising a large living/dining room with fireplace and terrace, a separate kitchen opening onto a covered terrace with barbecue, a toilet, a dressing room and three bedrooms, one of which has an en-suite bathroom. On the ground floor: A garage and a 3-room dwelling comprising a living room opening onto a covered terrace, a kitchen, two bedrooms and a bathroom. And a workshop. The two dwellings communicate with each other by an internal staircase without having to carry out any work. This house can be used as two separate dwellings or as a 7-room house. For more information, photos or to arrange a visit, contact Cyril LHUILIER, manager of the RIVIERA ARRIÈRE-PAYS IMMOBILIER agency. The...