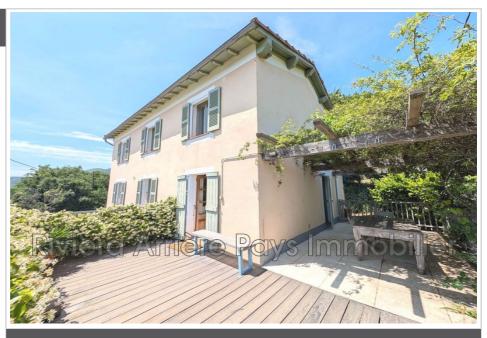

## House 53 La Penne

\* EXCLUSIVE \* La PENNE 1 hour 10 minutes from NICE airport, beaches and ski slopes: In a calm and green environment with panoramic view of the mountains. Bright stone house, fully renovated with beautiful materials, with 126m² of living space, plus cellar, workshop and terraces, on a flat plot of land suitable for a swimming pool of 2000m² facing south. The house has a living room, a kitchendining room with an insert fireplace opening onto a large terrace, four bedrooms, one of which has a private shower room/WC in travertine stone, a bathroom with a hip bath and WC and a shower room with a shower and WC in travertine stone, an office and a laundry room. And a covered terrace with an old bread oven in working order. Individual sanitation is compliant with current standards. La Penne is a charming village nestled in the Préalpes d'Azur Regional Natural Park, a magnificent landscape of forests, hills, wild canyons and mountains. For more...