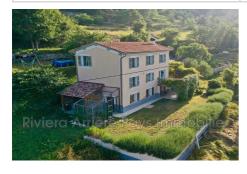

## House 53 La Penne

\* EXCLUSIVE \* La PENNE 1 hour 10 minutes from NICE airport, beaches and ski slopes: In a calm and green environment with panoramic view of the mountains. Bright stone house, fully renovated with beautiful materials, with 126m² of living space, plus cellar, workshop and terraces, on a flat plot of land suitable for a swimming pool of 2000m² facing south. The house has a living room, a kitchendining room with an insert fireplace opening onto a large terrace, four bedrooms, one of which has a private shower room/WC in travertine stone, a bathroom with a hip bath and WC and a shower room with a shower and WC in travertine stone, an office and a laundry room. And a covered terrace with an old bread oven in working order. Individual sanitation is compliant with current standards. La Penne is a charming village nestled in the Préalpes d'Azur Regional Natural Park, a magnificent landscape of forests, hills, wild canyons and mountains. For more...