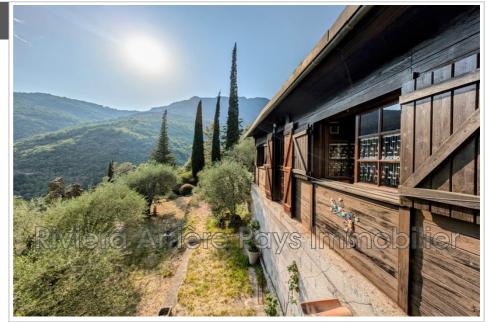

## House 20 Utelle

UTELLE Saint Jean la Rivière: 3-room chalet of 56.67 m<sup>2</sup> on 3133 m<sup>2</sup> of land with 60 olive and fruit trees, facing SOUTH with a panoramic view of the La Vésubie valley. - On the garden level: A living room, a kitchen opening onto a terrace with pizza oven and barbecue, a shower room, a WC and two storerooms. - Upstairs: A landing with cupboards and two bedrooms. The chalet is connected to the drinking water network and electricity. Access: Flat municipal road. Agency fees applied to this property are the responsibility of the seller. For more information, photos or to organize a visit, contact Cyril LHUILIER manager of the RIVIERA agency-ARRIERE-PAYS IMMOBILIER on 06 16 83 13 83 or by e-mail: contact@rapimmo.com and come and consult our site to find all our