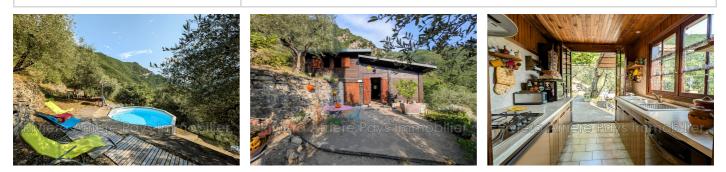

## House 20 Utelle

UTELLE Saint Jean la Rivière: 3-room chalet of 56.67 m<sup>2</sup> on 3133 m<sup>2</sup> of land with 60 olive and fruit trees, facing SOUTH with a panoramic view of the La Vésubie valley. - On the garden level: A living room, a kitchen opening onto a terrace with pizza oven and barbecue, a shower room, a WC and two storerooms. - Upstairs: A landing with cupboards and two bedrooms. The chalet is connected to the drinking water network and electricity. Access: Flat municipal road. Agency fees applied to this property are the responsibility of the seller. For more information, photos or to organize a visit, contact Cyril LHUILIER manager of the RIVIERA agency-ARRIERE-PAYS IMMOBILIER on 06 16 83 13 83 or by e-mail: contact@rapimmo.com and come and consult our site to find all our